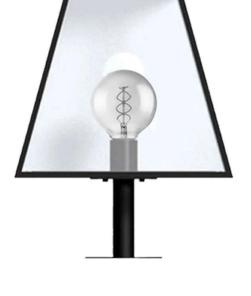

## Contemporary pier light in galvanised steel 0.53m (BRP1)

Product code BRP1

Location:Pier topUse:ExteriorIP Rating:IP44

Main Materials: Galvanised Steel

 Height (mm / "):
 530
 20.87

 Width (mm / "):
 420
 16.54

 Weight (KGs / lbs):
 21
 46.31

Glazing: hand-cut glass

Bulb holder (STD / US): E27 E26

Bulb included: No

Reccomended bulb: LED 7W 2700K

Voltage (STD / US): 220/240v 110/120V

Power Max: 100W

Cable type: 3 core insulated

**Driver required:** No **LED panel option:** Yes

Finish: Hand sprayed enamel gloss paint

**Colour:** Black as standard. Other colours available on request.

Warranty: N/A

Chain Length (mm / "): N/A N/A

For more information on our lifetime guarantee please visit our website.