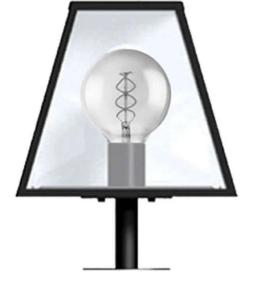

## Contemporary pier light in galvanised steel 0.38m (BRP2)

Product code BRP2

Location:Pier topUse:ExteriorIP Rating:IP44

Main Materials: Galvanised Steel

 Height (mm / "):
 380
 14.96

 Width (mm / "):
 312
 12.28

 Weight (KGs / lbs):
 13
 28.67

**Glazing:** hand-cut glass

Bulb holder (STD / US): E27 E26

Bulb included: No

Reccomended bulb: LED 7W 2700K

Voltage (STD / US): 220/240v 110/120V

Power Max: 100W

Cable type: 3 core insulated

**Driver required:** No **LED panel option:** Yes

Finish: Hand sprayed enamel gloss paint

**Colour:** Black as standard. Other colours available on request.

Warranty: N/A

Chain Length (mm / "): N/A N/A

For more information on our lifetime guarantee please visit our website.