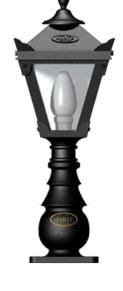

## Victorian traditional cast iron pedestal light 0.6m (H009)

Product code H009

Location:PedestalUse:ExteriorIP Rating:IP44

Main Materials: Cast Iron & Galvanised Steel

 Height (mm / "):
 610
 24.02

 Width (mm / "):
 220
 8.66

 Weight (KGs / lbs):
 15
 33.08

 Glazing:
 Hand-cut glass

Bulb holder (STD / US): E27 E26

Bulb included: No

Reccomended bulb: LED 7W 2700K

Voltage (STD / US): 220/240v 110/120V

Power Max: 100W

Cable type: 3 core insulated

**Driver required:** No **LED panel option:** Yes

Finish: Hand sprayed enamel gloss paint

**Colour:** Black as standard. Other colours available on request.

Warranty: Cast iron elements

Chain Length (mm / "): N/A N/A