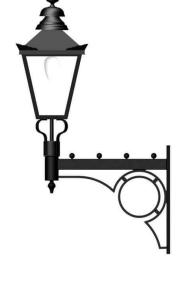

## Large Victorian traditional in steel wall light 1.47m (H040)

Product code H040

Location:Wall LightUse:ExteriorIP Rating:IP65

Main Materials: Cast iron and galvanised steel

 Height (mm / "):
 1470
 57.87

 Width (mm / "):
 870
 34.25

 Weight (KGs / lbs):
 24.4
 53.80

 Glazing:
 Hand-Cut Glass

Bulb holder (STD / US): E27 E26

Bulb included: No

Reccomended bulb: LED 10W 2700K

Voltage (STD / US): 220/240v 110/120V

Power Max: 100W

Cable type: 3 core insulated

**Driver required:** No **LED panel option:** Yes

Finish: Hand sprayed enamel gloss paint

**Colour:** Black as standard. Other colours available on request.

Warranty: Cast iron elements

Chain Length (mm / "): N/A N/A

For more information on our lifetime guarantee please visit our website.

Please visit our website for information on best practices relating to the care and maintenance of this product.

Product notes: 1) All products are individually made to order so final dimensions may differ within manufacturing tolerances. 2) Additional colour finishes are available. 3) Bulbs not included

www.harteoutdoorlighting.com
Proudly handmade in Ireland