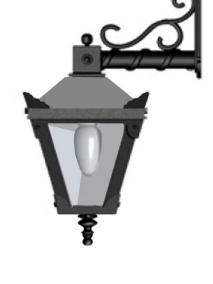

## Victorian traditional cast iron downturned wall light 0.48m (H046)

Product code H046

Location:Wall lightUse:ExteriorIP Rating:IP44

Main Materials: Cast iron and galvanised steel

 Height (mm / "):
 480
 18.90

 Width (mm / "):
 300
 11.81

 Weight (KGs / lbs):
 10
 22.05

 Glazing:
 Hand-Cut Glass

Bulb holder (STD / US): E27 E26

Bulb included: No

Reccomended bulb: LED 7W 2700K

Voltage (STD / US): 220/240v 110/120V

Power Max: 100W

Cable type: 3 core insulated

**Driver required:** No **LED panel option:** Yes

Finish: Hand sprayed enamel gloss paint

**Colour:** Black as standard. Other colours available on request.

Warranty: Cast iron elements