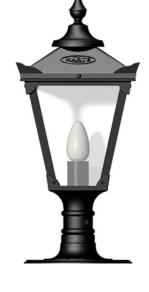

## Victorian traditional cast iron pier light for flat pier caps 0.7m (H051)

Product code H051

Location:Pier topUse:ExteriorIP Rating:IP44

Main Materials: Cast iron and galvanised steel

 Height (mm / "):
 690
 27.17

 Width (mm / "):
 315
 12.40

 Weight (KGs / lbs):
 23.3
 51.38

 Glazing:
 Hand-Cut Glass

Bulb holder (STD / US): E27 E26

Bulb included: No

Reccomended bulb: LED 7W 2700K

Voltage (STD / US): 220/240v 110/120V

Power Max: 100W

Cable type: 3 core insulated

**Driver required:** No **LED panel option:** Yes

Finish: Hand sprayed enamel gloss paint

**Colour:** Black as standard. Other colours available on request.

Warranty: Cast iron elements

Chain Length (mm / "): N/A N/A

For more information on our lifetime guarantee please visit our website.

Please visit our website for information on best practices relating to the care and maintenance of this product.

Product notes: 1) All products are individually made to order so final dimensions may differ within manufacturing tolerances. 2) Additional colour finishes are available. 3) Bulbs not included

www.harteoutdoorlighting.com
Proudly handmade in Ireland