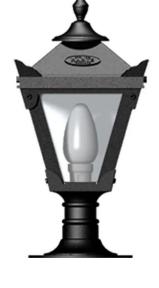

## Victorian traditional cast iron pier light for flat pier caps 0.4m (H052)

Product code H052

Location:Pier topUse:ExteriorIP Rating:IP44

Main Materials: Cast iron and galvanised steel

 Height (mm / "):
 480
 18.90

 Width (mm / "):
 220
 8.66

 Weight (KGs / lbs):
 10.65
 23.48

 Glazing:
 Hand-Cut Glass

Bulb holder (STD / US): E27 E26

Bulb included: No

Reccomended bulb: LED 7W 2700K

Voltage (STD / US): 220/240v 110/120V

Power Max: 100W

Cable type: 3 core insulated

**Driver required:** No **LED panel option:** Yes

Finish: Hand sprayed enamel gloss paint

**Colour:** Black as standard. Other colours available on request.

Warranty: Cast iron elements

Chain Length (mm / "): N/A N/A

For more information on our lifetime guarantee please visit our website.

Please visit our website for information on best practices relating to the care and maintenance of this product.

Product notes: 1) All products are individually made to order so final dimensions may differ within manufacturing tolerances. 2) Additional colour finishes are available. 3) Bulbs not included

www.harteoutdoorlighting.com
Proudly handmade in Ireland